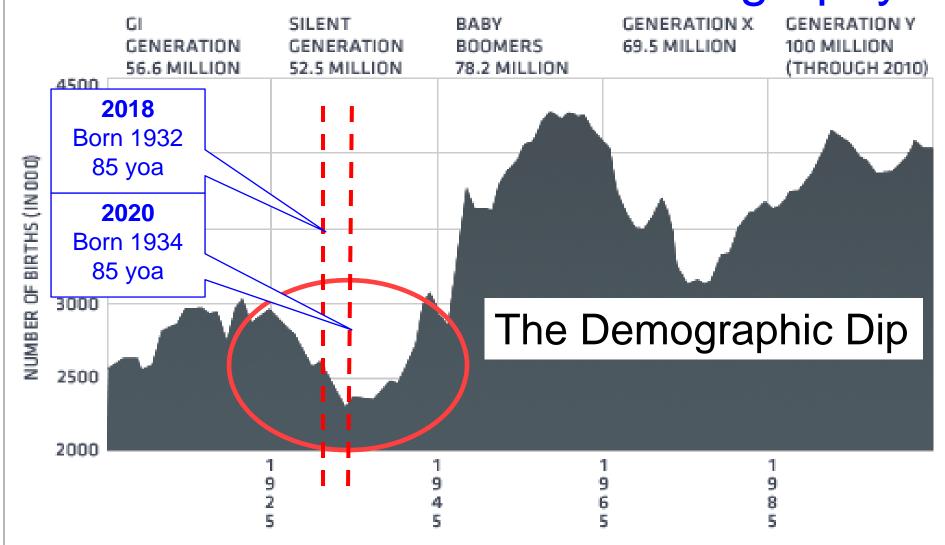

## U.S. BIRTHS 1905 - 2002 Demand Demography

G.I GENERATION: 1905-1924 56.6 MILLION SILENT GENERATION: 1925-1944 52.5 MILLION

BABY BOOMERS: 1945-1964 78.2 MILLION GENERATION X: 1965-1984 69.5 MILLION

|                                                     |              | 1        |      |
|-----------------------------------------------------|--------------|----------|------|
| Adams House                                         |              |          |      |
| Fall River, MA 02720                                |              |          |      |
| Clark House Nursing Center at Fox Hill Village      |              |          |      |
| Westwood, MA 02090                                  |              |          |      |
| Excel Center for Nursing & Rehabilitation at Lexing | gton         |          |      |
| Lexington, MA 02420                                 |              |          |      |
| Heritage Skilled Nursing and Rehabilitation         |              |          |      |
| Lowell, MA 01854                                    | Closu        | roc      | 2019 |
| Island Terrace Nursing Home                         | <b>C105u</b> | 162      | 2010 |
| Lakeville, MA 02347                                 |              |          |      |
| Kindred Transitional Care & Rehab - Avery           |              |          |      |
| Needham, MA 02194                                   |              |          |      |
| Kindred Transitional Care & Rehab - Harborlights    |              |          |      |
| Boston, MA 02127                                    |              |          |      |
| Kindred Transitional Care & Rehab - Highgate        |              |          |      |
| Dedham, MA 02026                                    |              |          |      |
| Kindred Transitional Care & Rehab - Tower Hill      |              |          |      |
| Canton, MA 02021                                    |              |          |      |
| TCU at Webster                                      |              |          |      |
| Webster, MA 01570                                   |              |          |      |
| Vibra Nursing and Rehabilitation Center of Western  | Massachuset  | <u> </u> |      |
| Springfield, MA 01109                               |              |          |      |