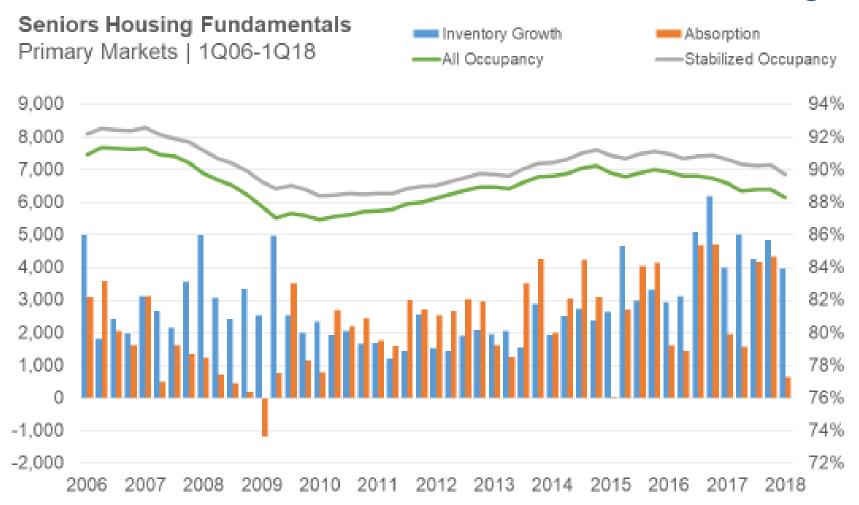

#### Seniors Housing Occupancy Down From Year-Earlier Levels

#### **Demand for Seniors' Housing**

Source: NIC MAP® Data Service