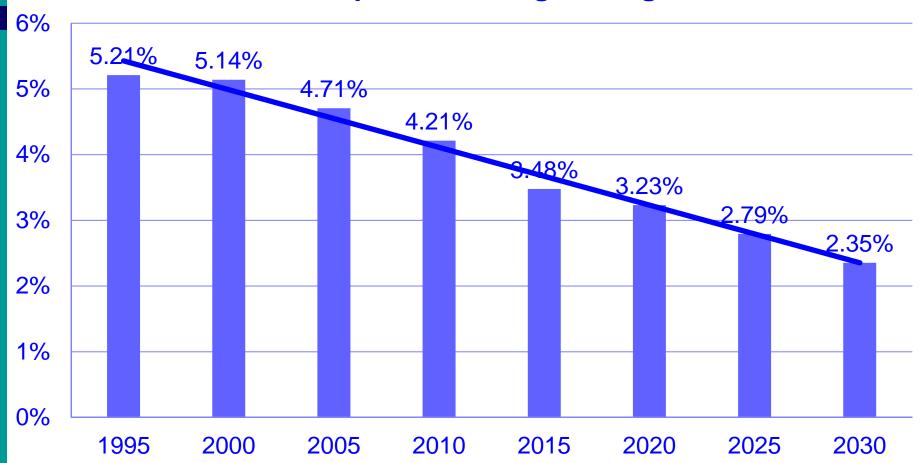

# Surviving in Senior Care

moderated by Irving Stackpole





## The Program

- n Two expert panels
- n Brief presentations
- n Ample Q&A
- n Networking



### **Demand for SNF**

#### **Percent Population using SNF age 65+**



#### Seniors Housing Occupancy Down From Year-Earlier Levels

#### **Demand for Seniors' Housing**



Source: NIC MAP® Data Service



## U.S. BIRTHS 1905 - 2002 Demand Demography



G.I GENERATION: 1905-1924 56.6 MILLION SILENT GENERATION: 1925-1944 52.5 MILLION

BABY BOOMERS: 1945-1964 78.2 MILLION GENERATION X: 1965-1984 69.5 MILLION

|                                                     |              | 1        |      |
|-----------------------------------------------------|--------------|----------|------|
| Adams House                                         |              |          |      |
| Fall River, MA 02720                                |              |          |      |
| Clark House Nursing Center at Fox Hill Village      |              |          |      |
| Westwood, M